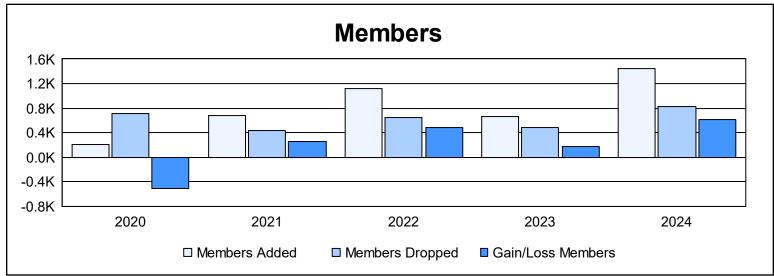

District 3232B2 As of June 2024 Cumulative

| Year      | New<br>Clubs | Dropped<br>Clubs | Gain/<br>Loss<br>Clubs | New<br>Members | Charter<br>Members | Reinstate<br>Members | Transfer<br>Members | Total<br>Member<br>Added | Total<br>Members<br>Dropped | Gain/<br>Loss<br>Members |
|-----------|--------------|------------------|------------------------|----------------|--------------------|----------------------|---------------------|--------------------------|-----------------------------|--------------------------|
| 2019-2020 | 0            | 0                | 0                      | 39             | 15                 | 144                  | 3                   | 201                      | 707                         | -506                     |
| 2020-2021 | 17           | 0                | 17                     | 271            | 397                | 12                   | 1                   | 681                      | 429                         | 252                      |
| 2021-2022 | 8            | 0                | 8                      | 714            | 269                | 56                   | 81                  | 1,120                    | 642                         | 478                      |
| 2022-2023 | 5            | 0                | 5                      | 359            | 143                | 84                   | 71                  | 657                      | 487                         | 170                      |
| 2023-2024 | 18           | 12               | 6                      | 778            | 587                | 54                   | 22                  | 1,441                    | 824                         | 617                      |
| Average   | 10           | 2                | 7                      | 432            | 282                | 70                   | 36                  | 820                      | 618                         | 202                      |