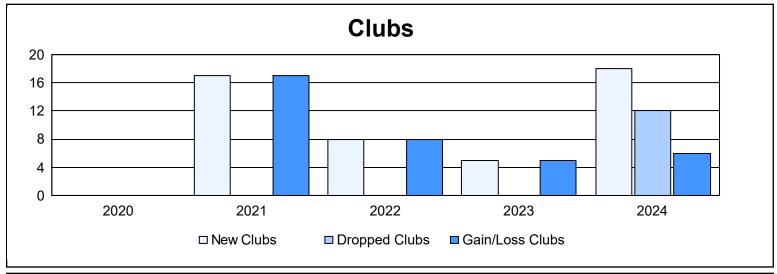

District 3232B2 As of June 2024 Cumulative

| Year      | New<br>Clubs | Dropped<br>Clubs | Gain/<br>Loss<br>Clubs | New<br>Members | Charter<br>Members | Reinstate<br>Members | Transfer<br>Members | Total<br>Member<br>Added | Total<br>Members<br>Dropped | Gain/<br>Loss<br>Members |
|-----------|--------------|------------------|------------------------|----------------|--------------------|----------------------|---------------------|--------------------------|-----------------------------|--------------------------|
| 2019-2020 | 0            | 0                | 0                      | 39             | 15                 | 144                  | 3                   | 201                      | 707                         | -506                     |
| 2020-2021 | 17           | 0                | 17                     | 271            | 397                | 12                   | 1                   | 681                      | 429                         | 252                      |
| 2021-2022 | 8            | 0                | 8                      | 714            | 269                | 56                   | 81                  | 1,120                    | 642                         | 478                      |
| 2022-2023 | 5            | 0                | 5                      | 359            | 143                | 84                   | 71                  | 657                      | 487                         | 170                      |
| 2023-2024 | 18           | 12               | 6                      | 778            | 587                | 54                   | 22                  | 1,441                    | 824                         | 617                      |
| Average   | 10           | 2                | 7                      | 432            | 282                | 70                   | 36                  | 820                      | 618                         | 202                      |